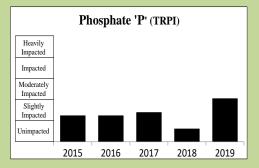

### River Avon - Stonehenge Autumn

Data supplied by Aquascience Consultancy Ltd.