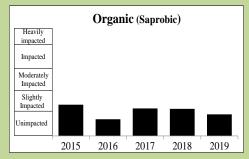

### River Avon - Stonehenge Autumn

Data supplied by Aquascience Consultancy Ltd.

## River Avon - Queensbury Bridge

#### Autumn

Data supplied by Aquascience Consultancy Ltd.

# River Avon - Ham Hatches Autumn

Data supplied by Aquascience Consultancy Ltd.

### River Avon - Beat 18 Autumn

Data supplied by Aquascience Consultancy Ltd.

## River Avon - Stratford Bridge Autumn

Data supplied by Aquascience Consultancy Ltd.