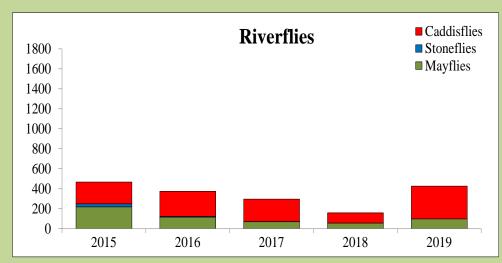

### River Avon - Stonehenge Autumn

Data supplied by Aquascience Consultancy Ltd.