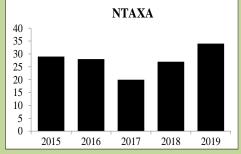

### River Avon - Stonehenge Autumn

Data supplied by Aquascience Consultancy Ltd.

## River Avon - Queensbury Bridge

#### Autumn

Data supplied by Aquascience Consultancy Ltd.

# River Avon - Ham Hatches Autumn

Data supplied by Aquascience Consultancy Ltd.

### River Avon - Beat 18 Autumn

Data supplied by Aquascience Consultancy Ltd.

## River Avon - Stratford Bridge Autumn

Data supplied by Aquascience Consultancy Ltd.