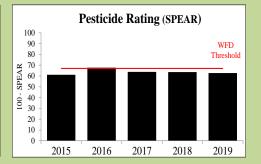

### River Avon - Stonehenge Autumn

Data supplied by Aquascience Consultancy Ltd.