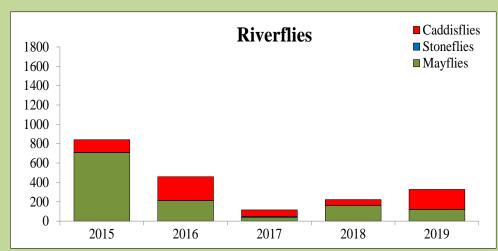

### River Avon - Stonehenge Autumn

Data supplied by Aquascience Consultancy Ltd.