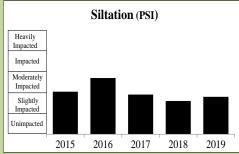

### River Avon - Stonehenge Autumn

Data supplied by Aquascience Consultancy Ltd.

## River Avon - Queensbury Bridge

#### Autumn

Data supplied by Aquascience Consultancy Ltd.

# River Avon - Ham Hatches Autumn

Data supplied by Aquascience Consultancy Ltd.

### River Avon - Beat 18 Autumn

Data supplied by Aquascience Consultancy Ltd.

## River Avon - Stratford Bridge Autumn

Data supplied by Aquascience Consultancy Ltd.