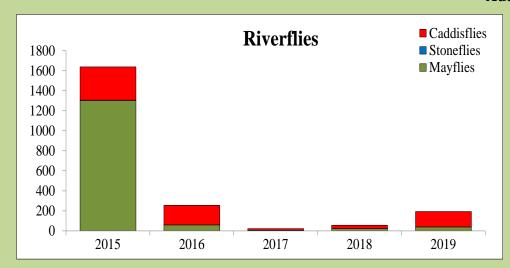

### River Avon - Stonehenge Autumn

Data supplied by Aquascience Consultancy Ltd.

## River Avon - Queensbury Bridge

#### Autumn

Data supplied by Aquascience Consultancy Ltd.

# River Avon - Ham Hatches Autumn

Data supplied by Aquascience Consultancy Ltd.

### River Avon - Beat 18 Autumn

Data supplied by Aquascience Consultancy Ltd.

## River Avon - Stratford Bridge Autumn

Data supplied by Aquascience Consultancy Ltd.