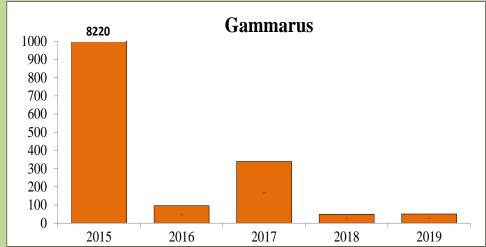

### River Avon - Stonehenge Autumn

Data supplied by Aquascience Consultancy Ltd.

## River Avon - Queensbury Bridge

#### Autumn

Data supplied by Aquascience Consultancy Ltd.

# River Avon - Ham Hatches Autumn

Data supplied by Aquascience Consultancy Ltd.

### River Avon - Beat 18 Autumn

Data supplied by Aquascience Consultancy Ltd.

## River Avon - Stratford Bridge Autumn

Data supplied by Aquascience Consultancy Ltd.