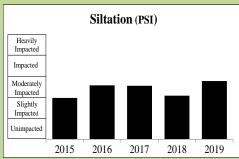

### River Avon - Stonehenge Autumn

Data supplied by Aquascience Consultancy Ltd.

## River Avon - Queensbury Bridge

#### Autumn

Data supplied by Aquascience Consultancy Ltd.

# River Avon - Ham Hatches Autumn

Data supplied by Aquascience Consultancy Ltd.

### River Avon - Beat 18 Autumn

Data supplied by Aquascience Consultancy Ltd.

## River Avon - Stratford Bridge Autumn

Data supplied by Aquascience Consultancy Ltd.