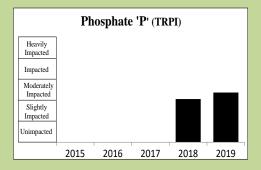

### River Avon - Stonehenge Autumn

Data supplied by Aquascience Consultancy Ltd.

## River Avon - Queensbury Bridge

#### Autumn

Data supplied by Aquascience Consultancy Ltd.

# River Avon - Ham Hatches Autumn

Data supplied by Aquascience Consultancy Ltd.

### River Avon - Beat 18 Autumn

Data supplied by Aquascience Consultancy Ltd.

## River Avon - Stratford Bridge Autumn

Data supplied by Aquascience Consultancy Ltd.