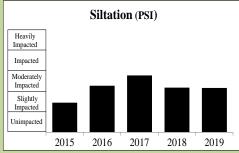

### River Avon - Stonehenge Autumn

Data supplied by Aquascience Consultancy Ltd.

## River Avon - Queensbury Bridge

#### Autumn

Data supplied by Aquascience Consultancy Ltd.

# River Avon - Ham Hatches Autumn

Data supplied by Aquascience Consultancy Ltd.

### River Avon - Beat 18 Autumn

Data supplied by Aquascience Consultancy Ltd.

## River Avon - Stratford Bridge Autumn

Data supplied by Aquascience Consultancy Ltd.