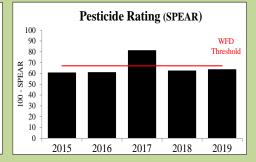

### River Avon - Stonehenge Autumn

Data supplied by Aquascience Consultancy Ltd.

## River Avon - Queensbury Bridge

#### Autumn

Data supplied by Aquascience Consultancy Ltd.

# River Avon - Ham Hatches Autumn

Data supplied by Aquascience Consultancy Ltd.

### River Avon - Beat 18 Autumn

Data supplied by Aquascience Consultancy Ltd.

## River Avon - Stratford Bridge Autumn

Data supplied by Aquascience Consultancy Ltd.