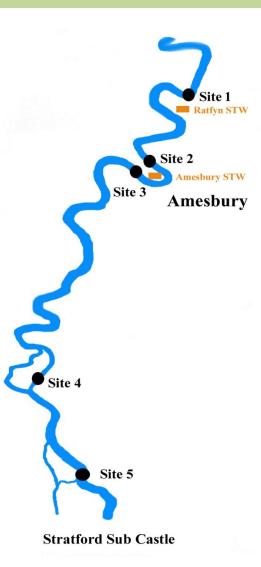

## Centre for Riverfly Conservation

Site 2 - Queensbury Bridge (SU 15110 41288)

Site 4 - Beat 18 (SU 12651 34829)

Site 1 - Stonehenge (SU 16236 43310)

Site 3 - Ham Hatches (SU 14886 41034)

Site 5 - Stratford Bridge (SU 12928 32953)