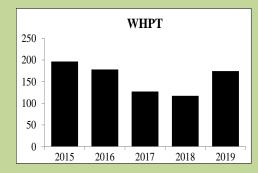

### River Avon - Stonehenge Autumn

Data supplied by Aquascience Consultancy Ltd.

## River Avon - Queensbury Bridge

#### Autumn

Data supplied by Aquascience Consultancy Ltd.

# River Avon - Ham Hatches Autumn

Data supplied by Aquascience Consultancy Ltd.

### River Avon - Beat 18 Autumn

Data supplied by Aquascience Consultancy Ltd.

## River Avon - Stratford Bridge Autumn

Data supplied by Aquascience Consultancy Ltd.