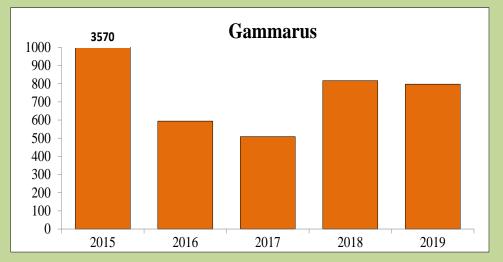

### River Avon - Stonehenge Autumn

Data supplied by Aquascience Consultancy Ltd.