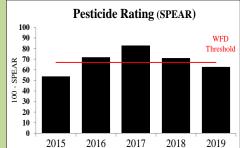

### River Avon - Stonehenge Autumn

Data supplied by Aquascience Consultancy Ltd.

## River Avon - Queensbury Bridge

#### Autumn

Data supplied by Aquascience Consultancy Ltd.

# River Avon - Ham Hatches Autumn

Data supplied by Aquascience Consultancy Ltd.

### River Avon - Beat 18 Autumn

Data supplied by Aquascience Consultancy Ltd.

## River Avon - Stratford Bridge Autumn

Data supplied by Aquascience Consultancy Ltd.