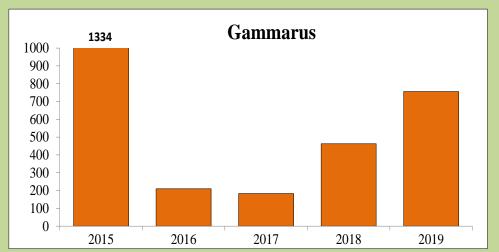

### River Avon - Stonehenge Autumn

Data supplied by Aquascience Consultancy Ltd.

## River Avon - Queensbury Bridge

# River Avon - Ham Hatches Autumn

Data supplied by Aquascience Consultancy Ltd.

### River Avon - Beat 18 Autumn

Data supplied by Aquascience Consultancy Ltd.

## River Avon - Stratford Bridge Autumn

Data supplied by Aquascience Consultancy Ltd.