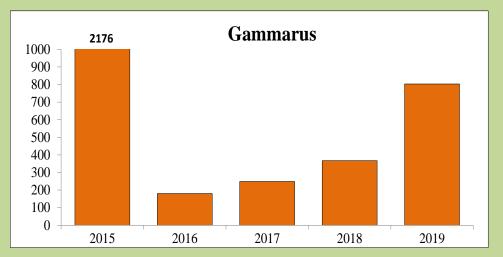

### River Avon - Stonehenge Autumn

Data supplied by Aquascience Consultancy Ltd.