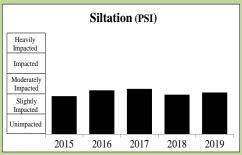

### River Avon - Stonehenge Autumn

Data supplied by Aquascience Consultancy Ltd.

## River Avon - Queensbury Bridge

#### Autumn

Data supplied by Aquascience Consultancy Ltd.

# River Avon - Ham Hatches Autumn

Data supplied by Aquascience Consultancy Ltd.

### River Avon - Beat 18 Autumn

Data supplied by Aquascience Consultancy Ltd.

## River Avon - Stratford Bridge Autumn

Data supplied by Aquascience Consultancy Ltd.