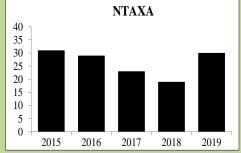

### River Avon - Stonehenge Autumn

Data supplied by Aquascience Consultancy Ltd.