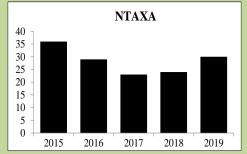

### River Avon - Stonehenge Autumn

Data supplied by Aquascience Consultancy Ltd.

## River Avon - Queensbury Bridge

#### Autumn

Data supplied by Aquascience Consultancy Ltd.

# River Avon - Ham Hatches Autumn

Data supplied by Aquascience Consultancy Ltd.

### River Avon - Beat 18 Autumn

Data supplied by Aquascience Consultancy Ltd.

## River Avon - Stratford Bridge Autumn

Data supplied by Aquascience Consultancy Ltd.