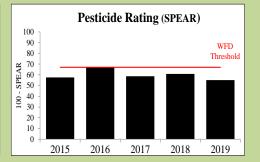

### River Avon - Stonehenge Autumn

Data supplied by Aquascience Consultancy Ltd.