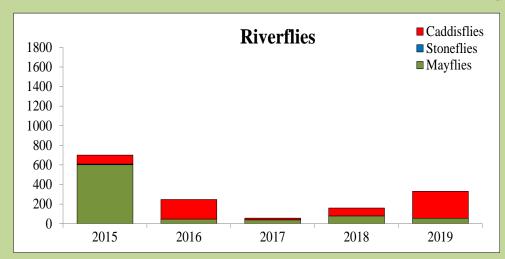

### River Avon - Stonehenge Autumn

Data supplied by Aquascience Consultancy Ltd.

## River Avon - Queensbury Bridge

# River Avon - Ham Hatches Autumn

Data supplied by Aquascience Consultancy Ltd.

### River Avon - Beat 18 Autumn

Data supplied by Aquascience Consultancy Ltd.

## River Avon - Stratford Bridge Autumn

Data supplied by Aquascience Consultancy Ltd.