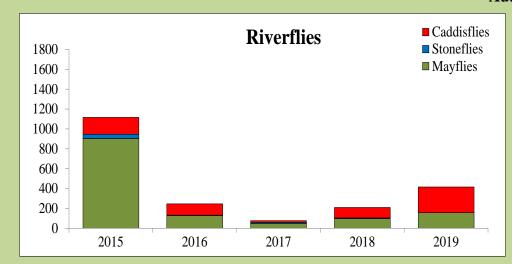

### River Avon - Stonehenge Autumn

Data supplied by Aquascience Consultancy Ltd.

## River Avon - Queensbury Bridge

#### Autumn

Data supplied by Aquascience Consultancy Ltd.

# River Avon - Ham Hatches Autumn

Data supplied by Aquascience Consultancy Ltd.

### River Avon - Beat 18 Autumn

Data supplied by Aquascience Consultancy Ltd.

## River Avon - Stratford Bridge Autumn

Data supplied by Aquascience Consultancy Ltd.