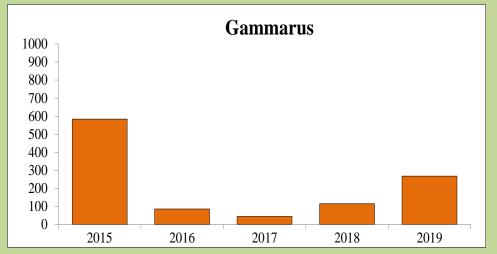

### River Avon - Stonehenge Autumn

Data supplied by Aquascience Consultancy Ltd.

## River Avon - Queensbury Bridge

#### Autumn

Data supplied by Aquascience Consultancy Ltd.

# River Avon - Ham Hatches Autumn

Data supplied by Aquascience Consultancy Ltd.

### River Avon - Beat 18 Autumn

Data supplied by Aquascience Consultancy Ltd.

## River Avon - Stratford Bridge Autumn

Data supplied by Aquascience Consultancy Ltd.