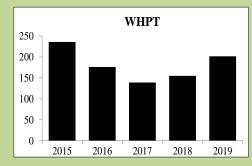

### River Avon - Stonehenge Autumn

Data supplied by Aquascience Consultancy Ltd.

## River Avon - Queensbury Bridge

#### Autumn

Data supplied by Aquascience Consultancy Ltd.

# River Avon - Ham Hatches Autumn

Data supplied by Aquascience Consultancy Ltd.

### River Avon - Beat 18 Autumn

Data supplied by Aquascience Consultancy Ltd.

## River Avon - Stratford Bridge Autumn

Data supplied by Aquascience Consultancy Ltd.