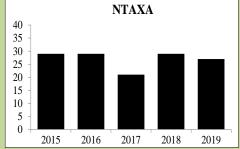

### River Avon - Stonehenge Autumn

Data supplied by Aquascience Consultancy Ltd.