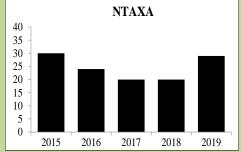

### River Avon - Stonehenge Autumn

Data supplied by Aquascience Consultancy Ltd.